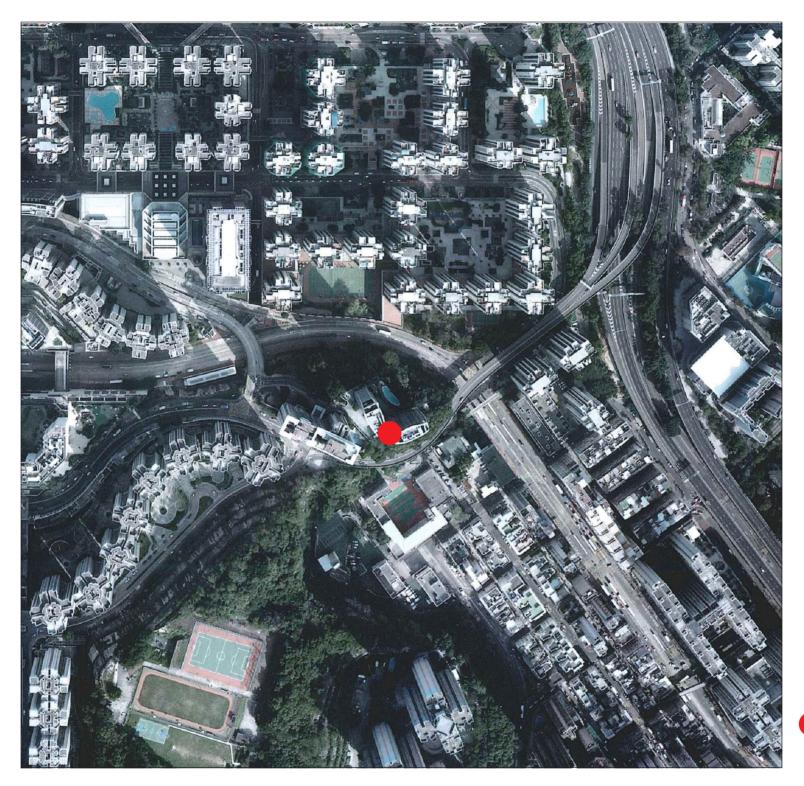

## AERIAL PHOTOGRAPH OF THE DEVELOPMENT 發展項目的鳥瞰照片

Adopted from part of the aerial photograph taken by the Survey and Mapping Office of Lands Department at a flying height of 6,000 feet, photo no. CS62192, dated 1 January 2016. Survey and Mapping Office, Lands Department, The Government of HKSAR © Copyright reserved - reproduction by permission only. 摘錄自地政總署於2016年1月1日在6,000呎飛行高度拍攝之鳥瞰照片,編號為CS62192。香港特別行政區政府地 政總署測繪處O版權所有,未經許可,不得複製。

Notes

1. The aerial photograph is available for free inspection during opening hours at the sales office.

2. The aerial photograph may show more than the area required under the Residential Properties (First-hand Sales) Ordinance due to the technical reason that the boundary of the Development is irregular.

附註

1. 鳥瞰照片現存於售樓處,於開放時間可供免費查閱。

2. 由於發展項目的邊界不規則的技術原因,上圖可能顯示多於《一手住宅物業銷售條例》所要求顯示的範圍。

MOUNT PARKER RESIDENCES